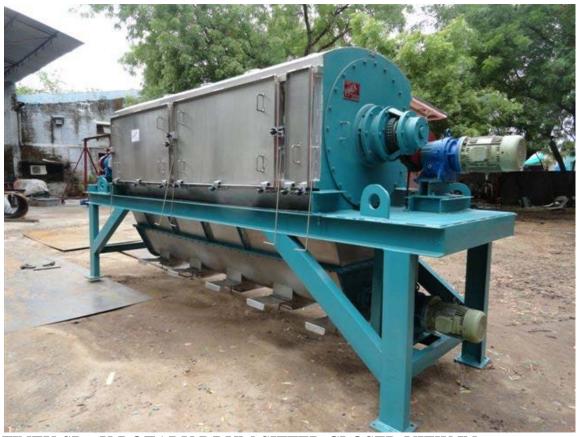

FINEX SR-6X ROTARY DRUM SIFTER CLOSED VIEW IN STAINLESSTEEL 304

FINEX SR-6X ROTARY DRUM SIFTER OPEN VIEW IN STAINLESSTEEL 304

FINEX SR-6X ROTARY DRUM SIFTER OPEN VIEW IN MILD STEEL

FINEX SR-5X ROTARY DRUM SIFTER CLOSED VIEW IN MILD STEEL