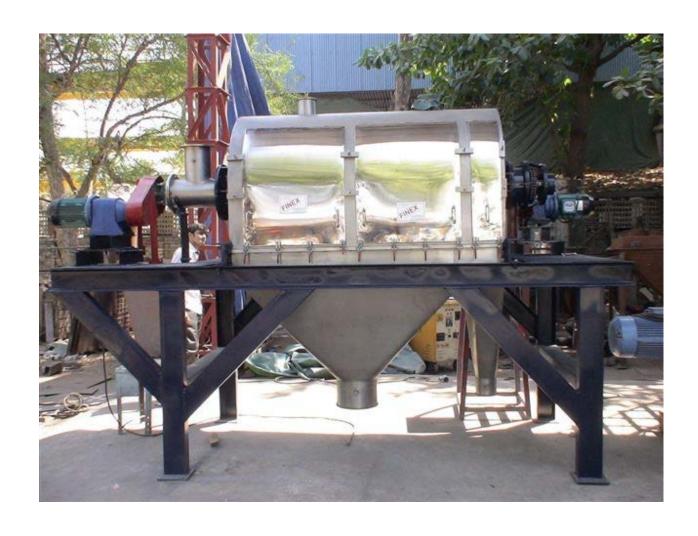

FINEX SR-5X ROTARY DRUM SIFTER OPEN VIEW IN MILD STEEL

FINEX SR-3X ROTARY DRUM SIFTER IN STAINLESTEEL THREE OUTLETS 2 FOR FINES 1 FOR REJECTS

FINEX SR-3X ROTARY DRUM SIFTER IN STAINLESTEEL TWO OUTLETS 1 FOR FINES 1 FOR REJECTS