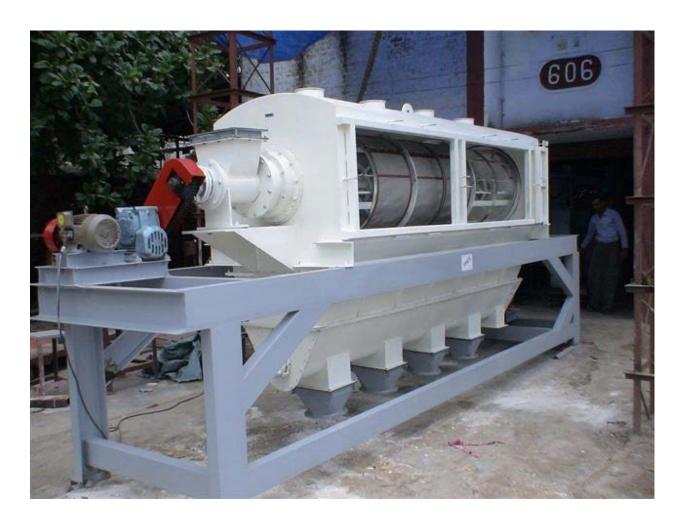

FINEX SR-6X ROTARY DRUM SIFTER CLOSED VIEW IN STAINLESSTEEL 304

FINEX SR-6X ROTARY DRUM SIFTER OPEN VIEW IN STAINLESSTEEL 304

FINEX SR-6X ROTARY DRUM SIFTER OPEN VIEW IN MILD STEEL

FINEX SR-5X ROTARY DRUM SIFTER CLOSED VIEW IN MILD STEEL