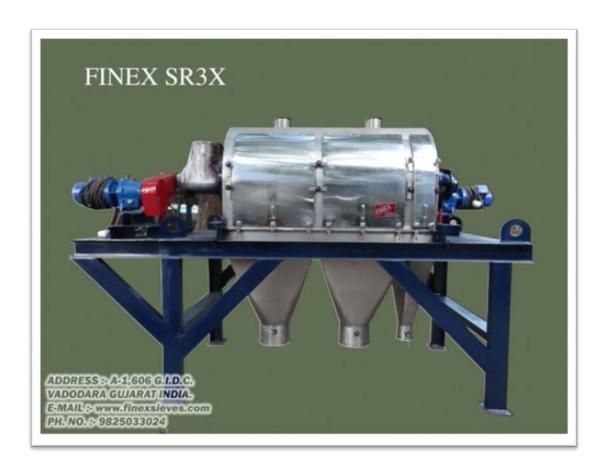

FINEX SR-5X ROTARY DRUM SIFTER OPEN VIEW IN MILD STEEL

FINEX SR-3X ROTARY DRUM SIFTER IN STAINLESTEEL THREE OUTLETS 2 FOR FINES 1 FOR REJECTS

FINEX SR-3X ROTARY DRUM SIFTER IN STAINLESTEEL TWO OUTLETS 1 FOR FINES 1 FOR REJECTS