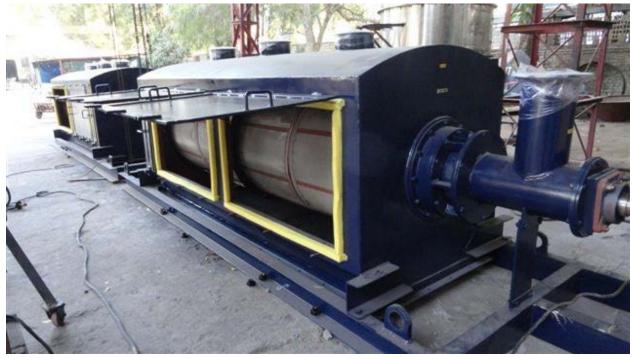

FINEX SR-6X ROTARY DRUM SIFTER CLOSED VIEW IN STAINLESSTEEL 304

FINEX SR-6X ROTARY DRUM SIFTER OPEN VIEW IN STAINLESSTEEL 304

FINEX SR-6X ROTARY DRUM SIFTER OPEN VIEW IN MILD STEEL

FINEX SR-5X ROTARY DRUM SIFTER CLOSED VIEW IN MILD STEEL