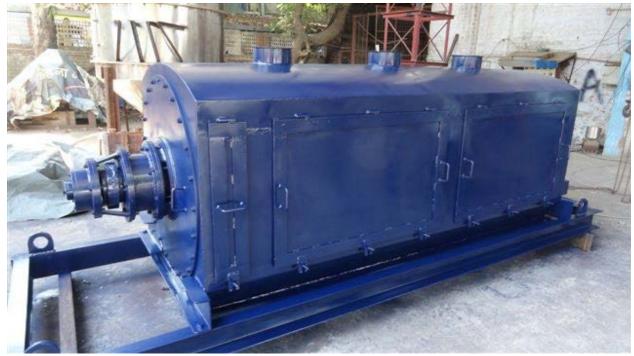

FINEX SR-6X ROTARY DRUM SIFTER CLOSED VIEW IN STAINLESSTEEL 304

FINEX SR-6X ROTARY DRUM SIFTER OPEN VIEW IN STAINLESSTEEL 304

FINEX SR-6X ROTARY DRUM SIFTER OPEN VIEW IN MILD STEEL

FINEX SR-5X ROTARY DRUM SIFTER CLOSED VIEW IN MILD STEEL

FINEX SR-5X ROTARY DRUM SIFTER OPEN VIEW IN MILD STEEL

FINEX SR-3X ROTARY DRUM SIFTER IN STAINLESTEEL THREE OUTLETS 2 FOR FINES 1 FOR REJECTS

FINEX SR-3X ROTARY DRUM SIFTER IN STAINLESTEEL TWO OUTLETS 1 FOR FINES 1 FOR REJECTS