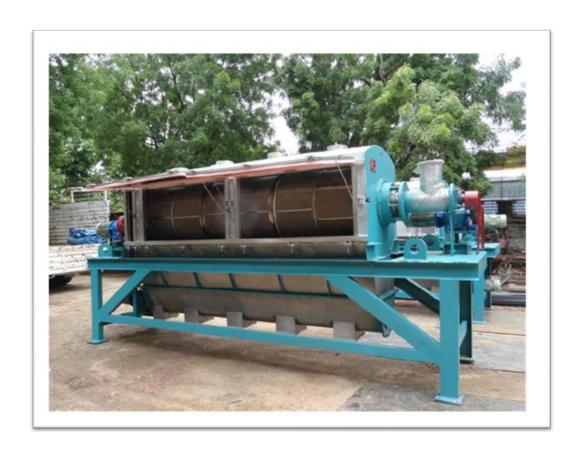

FINEX SR-6X ROTARY DRUM SIFTER CLOSED VIEW IN STAINLESSTEEL 304

FINEX SR-6X ROTARY DRUM SIFTER OPEN VIEW IN STAINLESSTEEL 304

FINEX SR-6X ROTARY DRUM SIFTER OPEN VIEW IN MILD STEEL

FINEX SR-5X ROTARY DRUM SIFTER CLOSED VIEW IN MILD STEEL